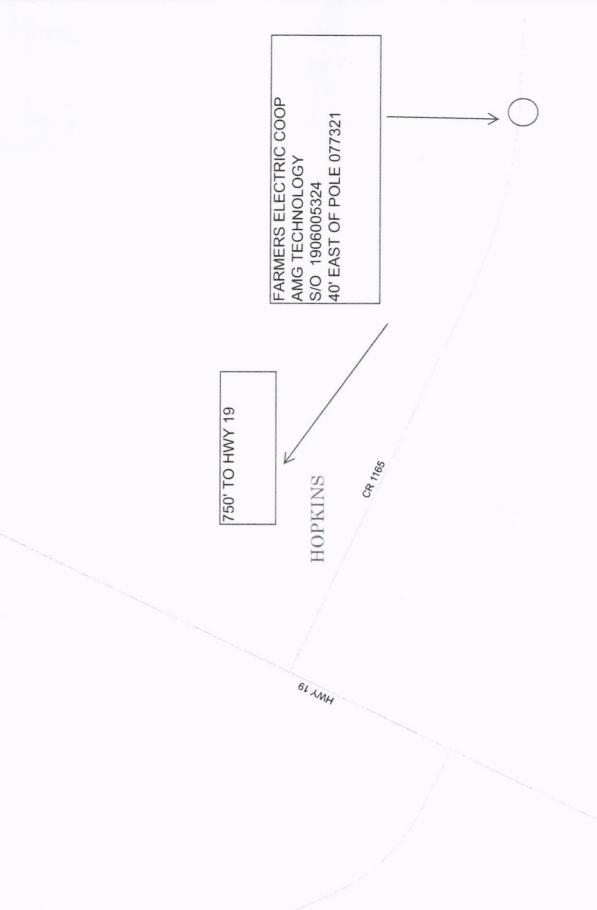

## Greetings:

Farmers Electric Cooperative, Inc. is requesting permission to construct electrical power distribution facilities which will cross County Road <u>1165</u> which is located 750' SE of Hwy 19 in Hopkins County, Texas.

Site location map and construction sketches are enclosed. The construction sketch details the proposed work. All road crossings will have a minimum vertical clearance of 22 feet.

If you have any questions, please contact me at any time.