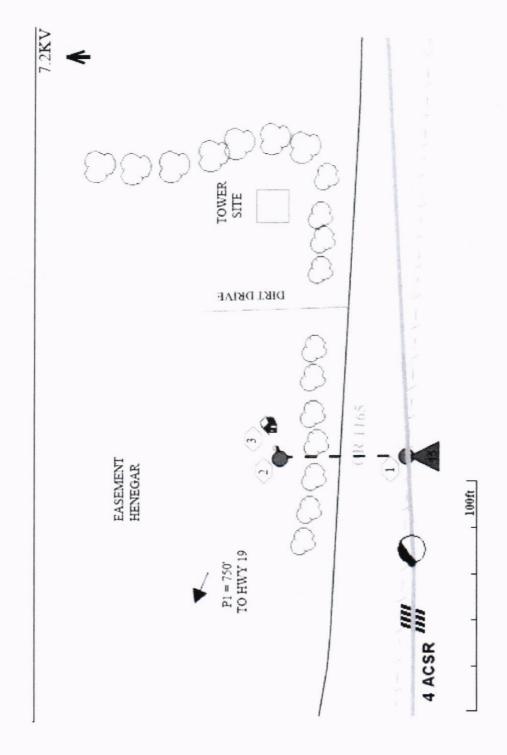

## Greetings:

Farmers Electric Cooperative, Inc. is requesting permission to construct electrical power distribution facilities which will cross County Road <u>1165</u> which is located 750' SE of Hwy 19 in Hopkins County, Texas.

Site location map and construction sketches are enclosed. The construction sketch details the proposed work. All road crossings will have a minimum vertical clearance of 22 feet.

If you have any questions, please contact me at any time.